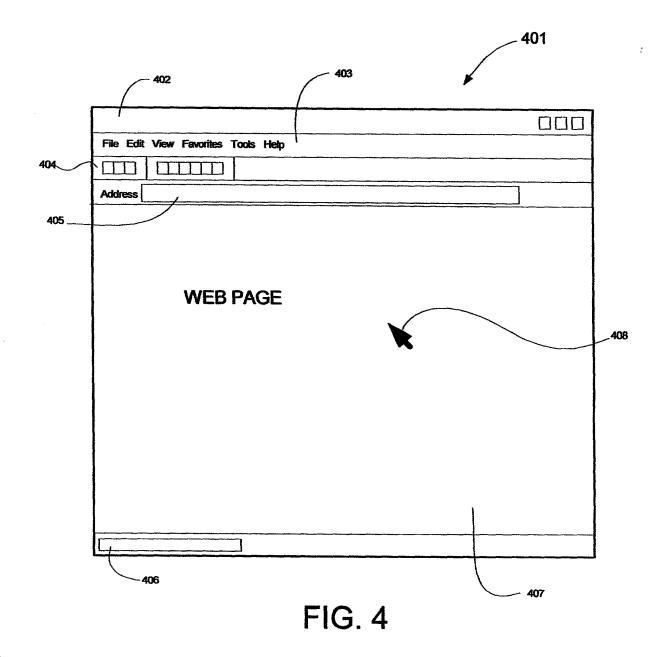

## FIG. 1

÷

м (ж. Э



FIG. 2

2

÷

e 41 e

ż



FIG. 3

÷

e,

-



÷

\* •



ĩ

4 5



2

FIG. 6A

÷



1

÷ :



2

FIG. 7

÷

τ,

:



į

**4 4** 4

| 401                      |                                                                                                                           |              |  |
|--------------------------|---------------------------------------------------------------------------------------------------------------------------|--------------|--|
| File Edit View Favorites | Tools Hole                                                                                                                |              |  |
|                          |                                                                                                                           |              |  |
| Address                  |